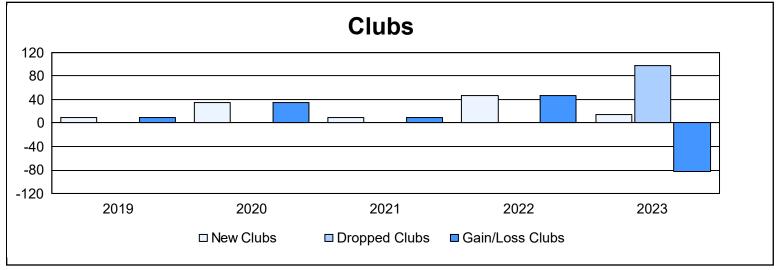

District 325 D As of June 2023 Cumulative

| Year      | New<br>Clubs | Dropped<br>Clubs | Gain/<br>Loss<br>Clubs | New<br>Members | Charter<br>Members | Reinstate<br>Members | Transfer<br>Members | Total<br>Member<br>Added | Total<br>Members<br>Dropped | Gain/<br>Loss<br>Members |
|-----------|--------------|------------------|------------------------|----------------|--------------------|----------------------|---------------------|--------------------------|-----------------------------|--------------------------|
| 2018-2019 | 10           | 0                | 10                     | 135            | 260                | 15                   | 5                   | 415                      | 401                         | 14                       |
| 2019-2020 | 35           | 0                | 35                     | 215            | 725                | 6                    | 5                   | 951                      | 977                         | -26                      |
| 2020-2021 | 9            | 0                | 9                      | 394            | 206                | 9                    | 1                   | 610                      | 269                         | 341                      |
| 2021-2022 | 47           | 0                | 47                     | 781            | 1,021              | 18                   | 9                   | 1,829                    | 1,596                       | 233                      |
| 2022-2023 | 14           | 97               | -83                    | 239            | 379                | 5                    | 5                   | 628                      | 628                         | 0                        |
| Average   | 23           | 19               | 4                      | 353            | 518                | 11                   | 5                   | 887                      | 774                         | 112                      |