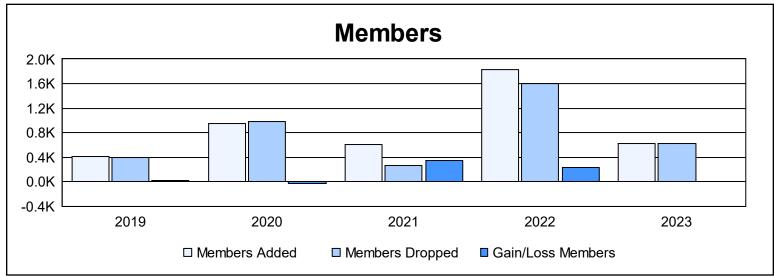

District 325 D As of June 2023 Cumulative

| Year      | New<br>Clubs | Dropped<br>Clubs | Gain/<br>Loss<br>Clubs | New<br>Members | Charter<br>Members | Reinstate<br>Members | Transfer<br>Members | Total<br>Member<br>Added | Total<br>Members<br>Dropped | Gain/<br>Loss<br>Members |
|-----------|--------------|------------------|------------------------|----------------|--------------------|----------------------|---------------------|--------------------------|-----------------------------|--------------------------|
| 2018-2019 | 10           | 0                | 10                     | 135            | 260                | 15                   | 5                   | 415                      | 401                         | 14                       |
| 2019-2020 | 35           | 0                | 35                     | 215            | 725                | 6                    | 5                   | 951                      | 977                         | -26                      |
| 2020-2021 | 9            | 0                | 9                      | 394            | 206                | 9                    | 1                   | 610                      | 269                         | 341                      |
| 2021-2022 | 47           | 0                | 47                     | 781            | 1,021              | 18                   | 9                   | 1,829                    | 1,596                       | 233                      |
| 2022-2023 | 14           | 97               | -83                    | 239            | 379                | 5                    | 5                   | 628                      | 628                         | 0                        |
| Average   | 23           | 19               | 4                      | 353            | 518                | 11                   | 5                   | 887                      | 774                         | 112                      |